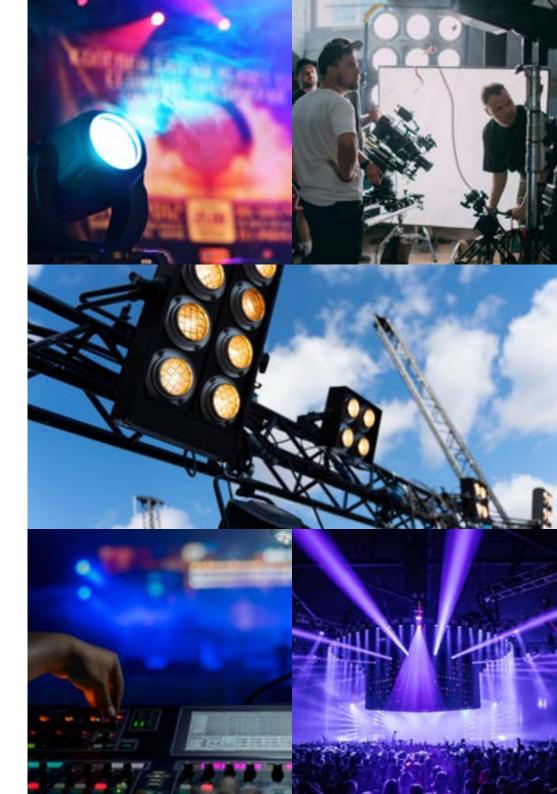

# SERVICE AND LIGHTING DIRECTION

As with audio and video equipment, Display Corporations has a wide range of entertainment lighting systems: spotlights, trusses, light mixers and everything you need to take your event to the next level.

Our lighting technicians are also highly specialized and have years of experience in the entertainment industry.