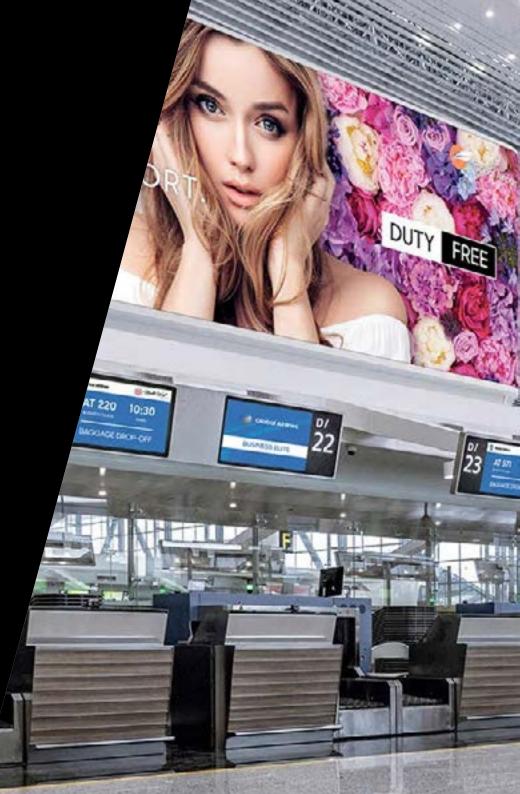

# INDOOR

We offer a range of LED walls and displays specifically designed for indoor use consisting of small pitch screens, with front or rear maintenance.

The small dimensions are ideal for positioning in closed environments such as shops and offices but also shopping centres, gyms, hotels, conference centres, airports and television studios.

#### WHERE

Fairs Shows and cultural activities Concerts Congresses Rallys Sports events Shopping centers Sports facilities Airports