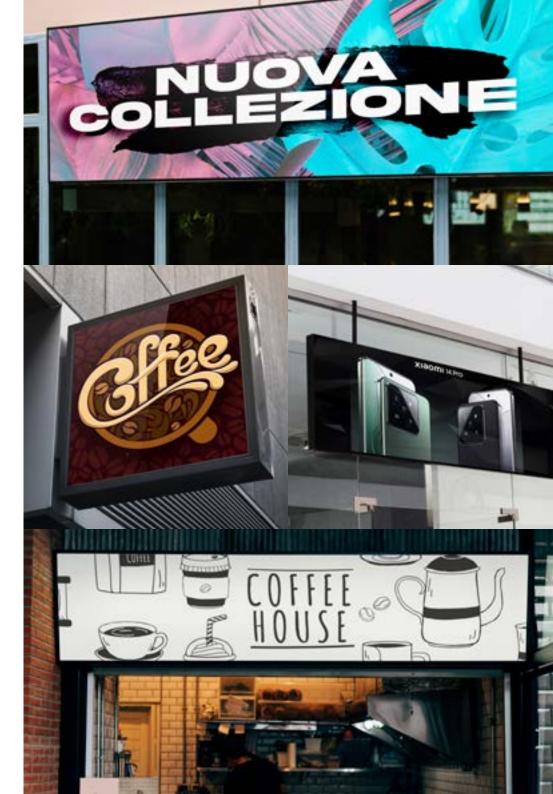

### **LED SIGNS**

The LED business sign takes the communication of your business to a higher level, increasing visibility and encouraging visits. Modular, with a minimum height of 50 cm.

Available in P2-P3-P4 pitch, with rental or sales solution.