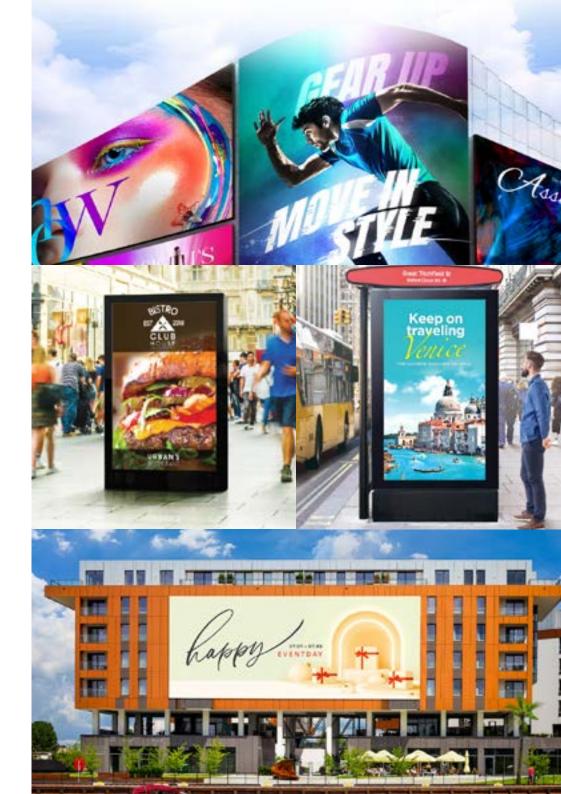

## OUTDOOR

Our outdoor solutions satisfy all external communication needs: high visibility even in direct light conditions, modular and customizable in size and shape.

These characteristics make them perfect, as well as for classic advertising communication, also for shows, concerts, sporting and cultural events and rallies.

#### LED WALL FOR COMMUNICATION

LED walls for communication are a high-impact tool, capable of attracting attention from afar.

Thanks to the modular structure, we can create systems of any size with an excellent quality/price ratio. The cabinets, made of aluminium, guarantee long life, high resistance to atmospheric agents and excellent image quality.

#### FIELD-SIDE LED SCREENS

Our pitchside LED screens are the most effective tool for giving the right emphasis to advertising and institutional messages in sports environments such as football pitches and sports halls but also tennis and padel courts, ice rinks and skating rinks.

### **LED SIGNS**

The LED business sign takes the communication of your business to a higher level, increasing visibility and encouraging visits. Modular, with a minimum height of 50 cm.

Available in P2-P3-P4 pitch, with rental or sales solution.