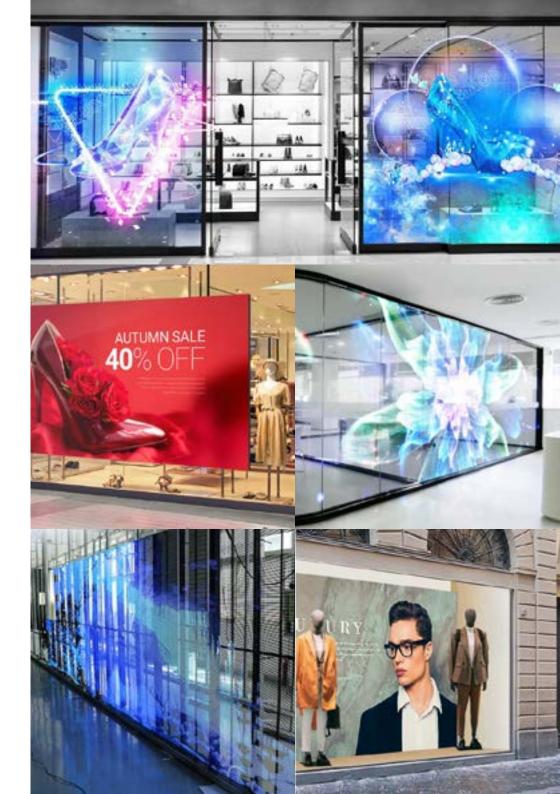

## WINDOWS LED DISPLAY

Innovative solution for setting up windows while maintaining visibility from the inside, thanks to the transparent LED system.

Available in P2-P3-P4 pitch, with rental or sales solution.

### LED DISPLAY TOTEM

Ideal for setting up LED shop windows, such as promotional displays or information points, self-supporting, easy to install and minimal maintenance.

Available in P2-P3-P4 pitch, with rental or sales solution.