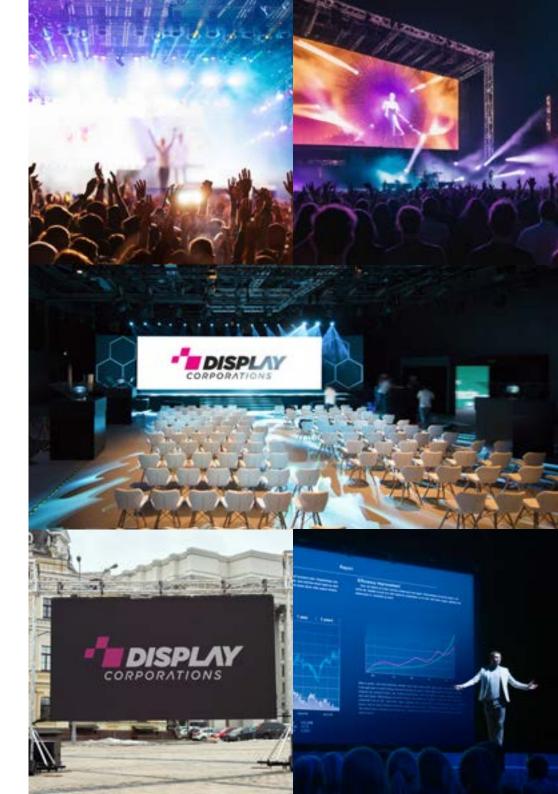

## **LED WALL FOR EVENTS**

Events such as concerts, shows and demonstrations would not have the same impact without the presence of a LED wall.

Our modules are designed and created to create unparalleled installations, to give spectators an engaging and unforgettable experience.

LED walls for events are available in different steps depending on the size of the stage and the number of spectators, with a rental solution.

# AUDIO / VIDEO / LIGHTS SOLUTIONS

Display Corporations is not just ledwall, but also offers a series of complementary services for the perfect success of your event, with 360° customer support.

You take care of the organization, we'll take care of all the technical part!

#### SERVICE AND AUDIO DIRECTION

Are you organizing a show, concert or event? Display Corporations can take care of the entire audio part: microphones, speakers, mixer, cabling and control, for an event that can be seen... and heard!

# SERVICE AND VIDEO DIRECTION

Display Corporations has all the equipment and technicians necessary for the perfect success of an event with video shooting: fixed and mobile cameras, spidercam, multi-channel control room and, obviously, highly qualified cameramen.

# SERVICE AND LIGHTING DIRECTION

As with audio and video equipment, Display Corporations has a wide range of entertainment lighting systems: spotlights, trusses, light mixers and everything you need to take your event to the next level.