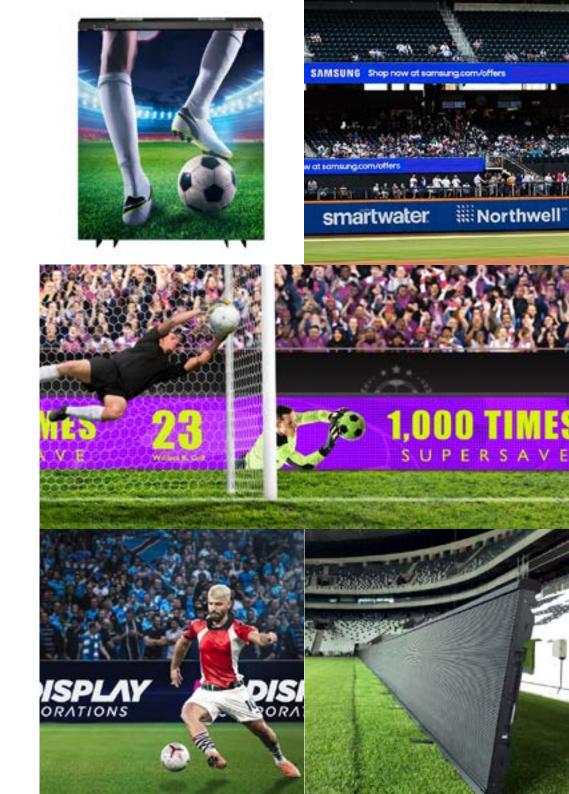

#### FIELD-SIDE LED SCREENS

Our pitchside LED screens are the most effective tool for giving the right emphasis to advertising and institutional messages in sports environments such as football pitches and sports halls but also tennis and padel courts, ice rinks and skating rinks.

In addition to the characteristics of classic LED walls, this type of screen is equipped with additional protections to guarantee maximum effectiveness and functionality over time.

Remote content management, rear maintenance, available with rental or sales solution.