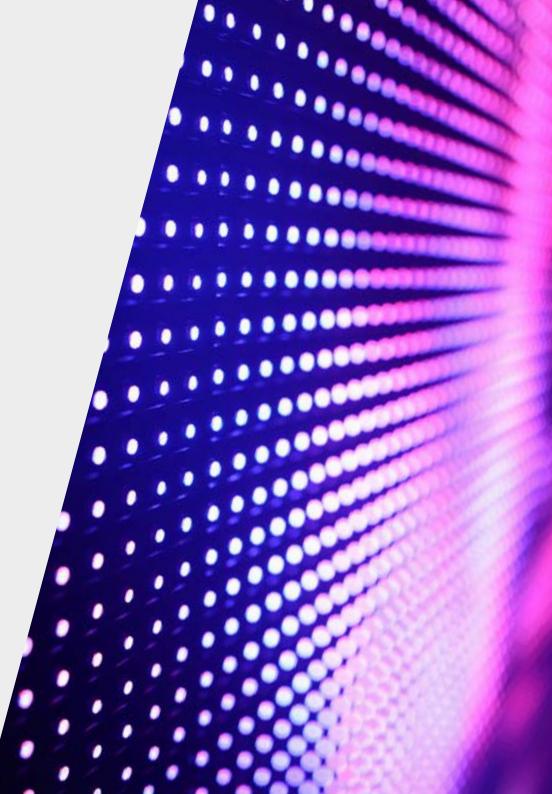

#### **LED SOLUTIONS**

Our LED walls and displays are modular and versatile high-resolution systems, ideal for most uses, both indoors and outdoors. All our systems are available in different pitches' and can be purchased or rented as needed.

#### **NOTE - Why are pitches important?**

"Pitch" refers to the density of LEDs in a light panel, defined by the letter P combined with a number. The number indicates the distance in millimeters between one LED and another. The closer the LEDs are to each other, the higher the resolution and definition of the image. The choice of pitch depends on the distance from which the viewer will look at the panel.

Pitch P1.25 / P1.56 / P1.667 / P1.875 > close-range viewing Pitch P2 / P2.5 / P2.9 / P3 > minimum distance 2 meters Pitch P4 > minimum distance 3 meters Pitch P5 > minimum distance 4 meters Pitch P6 > minimum distance 5 meters Pitch P8 > minimum distance 9 meters Pitch P10 > minimum distance 9 meters Pitch P12 > minimum distance 11 meters