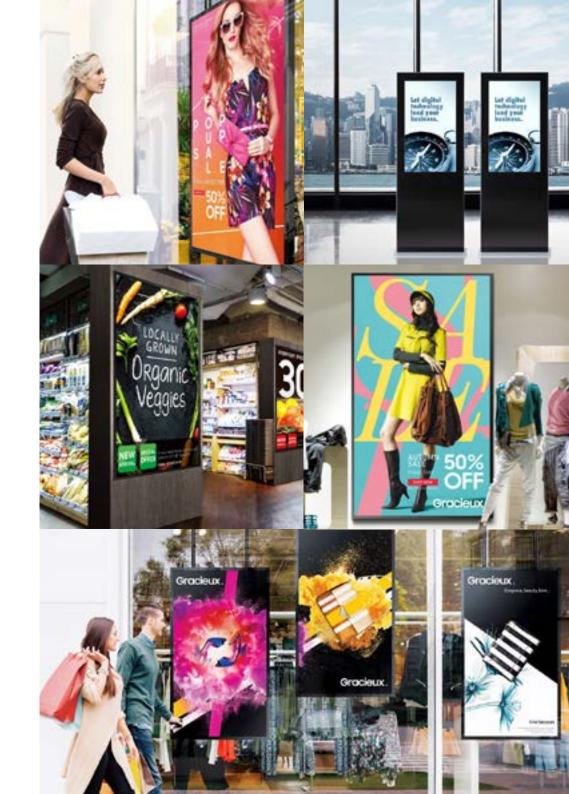

### LED DISPLAY TOTEM

Ideal for setting up LED shop windows, such as promotional displays or information points, self-supporting, easy to install and minimal maintenance.

Available in P2-P3-P4 pitch, with rental or sales solution.

## WINDOWS LED DISPLAY

Innovative solution for setting up windows while maintaining visibility from the inside, thanks to the transparent LED system.

Available in P2-P3-P4 pitch, with rental or sales solution.

### **LED SIGNS**

The LED business sign takes the communication of your business to a higher level, increasing visibility and encouraging visits. Modular, with a minimum height of 50 cm.

Available in P2-P3-P4 pitch, with rental or sales solution.